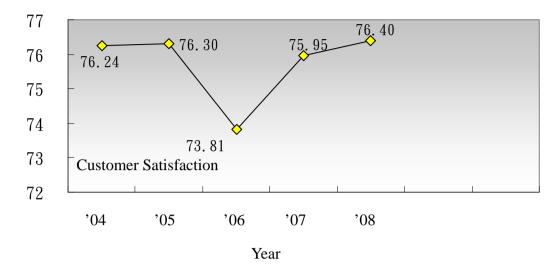

#### Unit: Percentage

Service station visitors satisfaction survey from 2004-2008

Dongshan Service Area

Gukeng service area

Cingshuei service area

Nantou service area

Cingshuei service area

(3) Providing Free National Freeway road conditions database for public access. By the end of November, 2008, 54 units have applied for using the database.