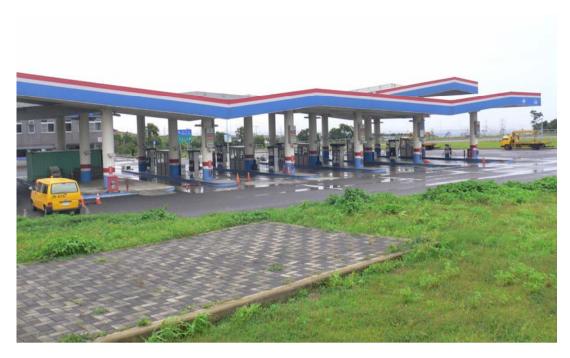

#### 2) Petrol Station Services

- (1) To provide a convenient service to road users, there are 22 petrol stations on Freeway No. 1. On Freeway No. 3 there are petrol stations in Guansi, Cingshuei, Dongshang, Guanmiao on both North and South bound directions. Sihu Service Area is limited by its area size and cannot set up a petrol station while Nantou, Gukeng Service Area are currently under planning.
- (2) Each petrol station offers 24 hours service with simple maintenance, free charge for water, air inflation and toll tickets sale.