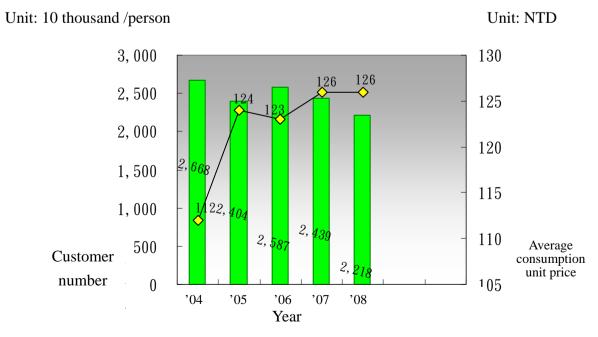

Service station sales statistics

Service station sales and License fee from 2004-2008

Service station visitors volume from 2004-2008