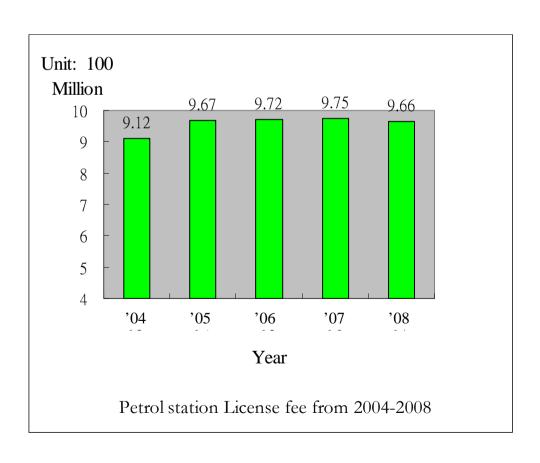

Service station sales statistics

Service station sales and License fee from 2004-2008

Service station visitors volume from 2004-2008